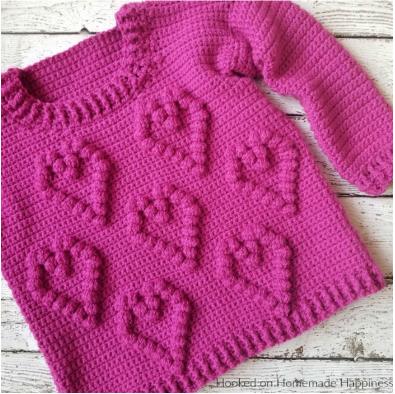

# Designed by Breann at

hookedonhomemadehappiness.com

This adorable **Sweetheart Sweater Crochet Pattern** has a fun heart pattern made with one of my favorite stitches... the bobble stitch! This pattern is written in kid's sizes S - XL.