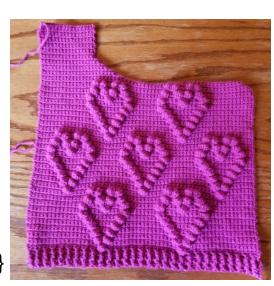

**Row 66 (68) [70] {72} - 72 (76) [80] {84}**: ch 1, turn, sc in each stitch across (15, (16), [17], {18})

Fasten off, leave a long end for sewing.

The photo shows what the front should look like at this point