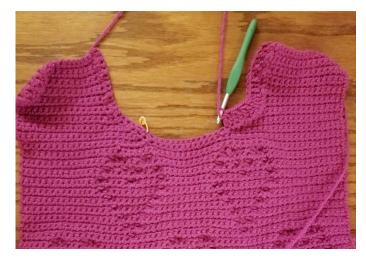

#### **COLLAR**

You will work around the inside of the neckline creating a collar

**Row 1**: ch 1, sc evenly around (make sure to have an even number of stitches)

**Row 2**: ch 2, turn, (from the left count 14 (16) [18] {20} stitches, place a stitch marker), dc in 6 (8) [10] {12} stitches, dc2tog 4 times, dc in each stitch to the stitch marker, dc2tog 4 times, dc in remaining stitches