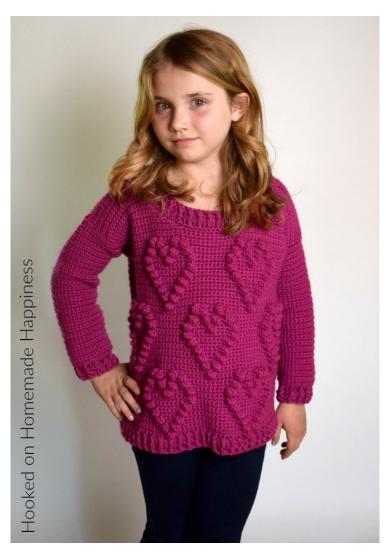

# Designed by Breann at

hookedonhomemadehappiness.com

This adorable **Sweetheart Sweater Crochet Pattern** has a fun heart pattern made with one of my favorite stitches... the bobble stitch! This pattern is written in kid's sizes S - XL.