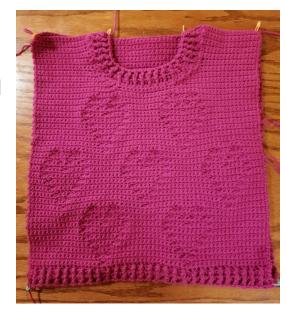

**Row 66 (68) [70] {72} - 72 (76) [80] {84}**: ch 1, turn, sc in each stitch across (15, (16), [17], {18})

Fasten off, leave a long end for sewing.

The photo shows what the front should look like at this point