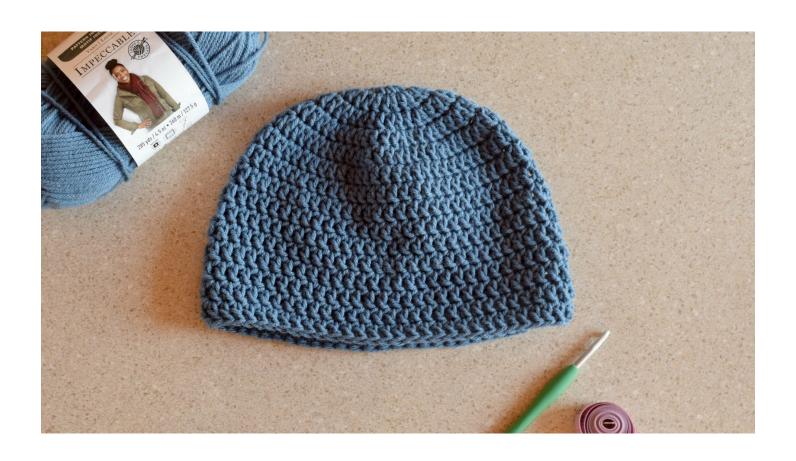

#### **Materials**

worsted weight yarn

1/5.5 mm hook

measuring tape

yarn needle

scissors

#### **BASIC CROCHET BEANIE FOR BEGINNERS**

Make a magic circle

**Round 1**: ch 2, 12 dc into circle, pull circle closed tight, join to first dc with sl st (12 dc)

Round 2: ch 2, 2 dc in each stitch around, join to first dc with sl st (24 dc)